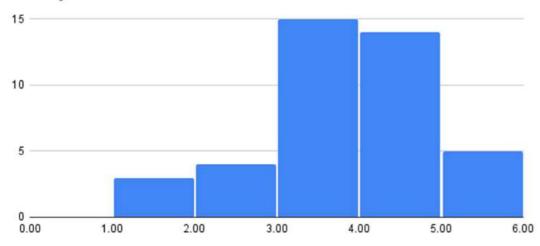

Histogram of Does the content of the syllabus satisfy the stated objectives and learning outcomes?

Does the content of the syllabus satisfy the stated objectives and learning outcomes?

Histogram of Does the syllabus cover advanced topics?