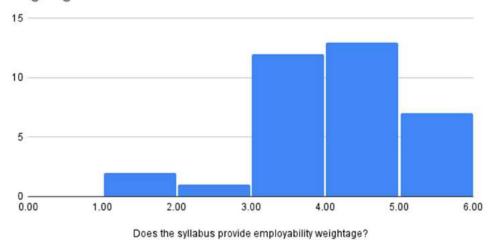

Does the syllabus enable the students to apply their knowledge in real life situations?

Histogram of Is employability given weightage in the design and development of syllabus?

Is employability given weightage in the design and development of syllabus?

Does the syllabus orient the students towards higher education?

Histogram of Does the syllabus provide employability weightage?

Histogram of Does the syllabus meet the expectations of the industry?

Histogram of Does the syllabus enable the student to connect to real life application?