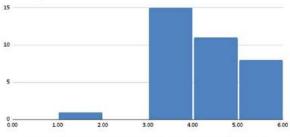

Histogram of Is the syllabus effective in developing critical/ analytical thinking?

Histogram of Are the text books and reference materials relevant to the content of the syllabus?

Histogram of Does the syllabus enable the students to apply their knowledge in real life situations?