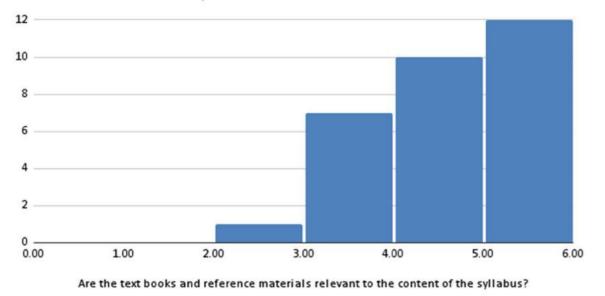

Histogram of Are the text books and reference materials relevant to the content of the syllabus?

Histogram of Does the syllabus orient towards higher education?

Histogram of Does the syllabus enable the students to apply their knowledge in real life situations?