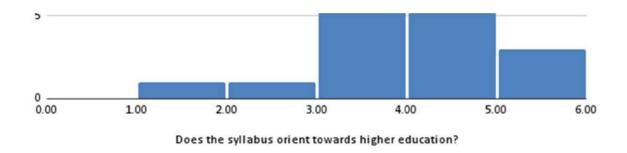

Histogram of Are the text books and reference materials relevant to the content of the syllabus?

Histogram of Does the syllabus orient towards higher education?

Histogram of Does the syllabus enable the students to apply their knowledge in real life situations?