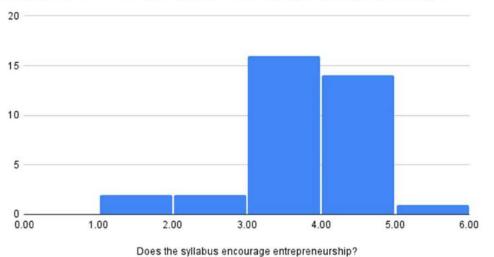

Does the syllabus enable the student to connect to real life application?

Histogram of Does the syllabus encourage entrepreneurship?

Histogram of Do you think the syllabus motivates the students towards research and development?