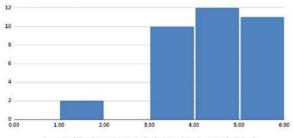

Does the syllabus enable the students to apply their knowledge in real life situations?

Histogram of Is employability given weightage in the design and development of syllabus?

Is employability given weightage in the design and development of syllabus?