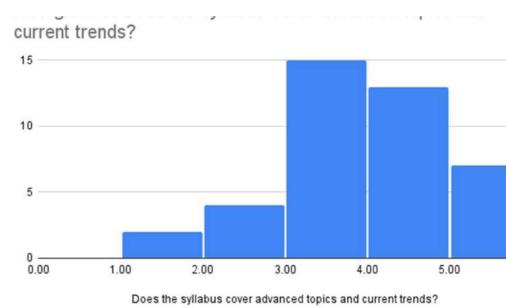

Histogram of Is the syllabus updated on regular basis depending on the current trends and advanced topics?

Is the syllabus updated on regular basis depending on the current trends and advanced topics?

Histogram of Does the syllabus orient the students towards higher education?