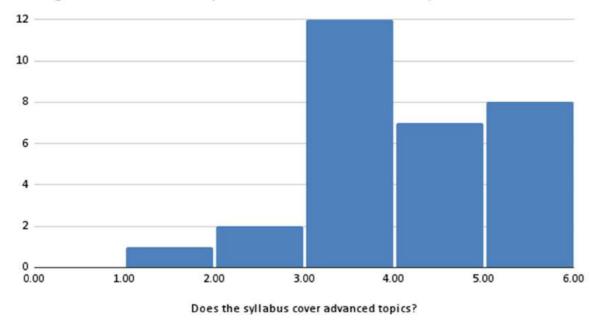

Histogram of Does the content of the syllabus satisfy the stated objectives and learning outcomes?

Does the content of the syllabus satisfy the stated objectives and learning outcomes?

Histogram of Does the syllabus cover advanced topics?

Histogram of Whether the syllabus enhances your knowledge and skills in the relevant domain?

Whether the syllabus enhances your knowledge and skills in the relevant domain?

Histogram of Is the syllabus effective in developing critical/ analytical thinking?