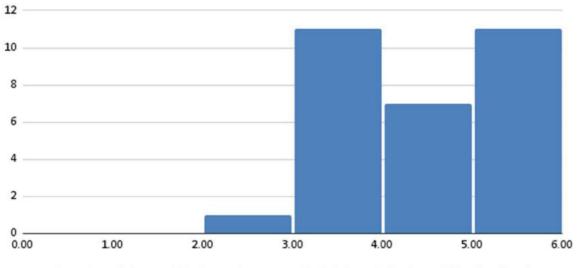

Histogram of Are the text books and reference materials relevant to the content of the syllabus?

Histogram of Does the syllabus orient towards higher education?

Histogram of Does the syllabus enable the students to apply their knowledge in real life situations?

Does the syllabus enable the students to apply their knowledge in real life situations?

Histogram of Is employability given weightage in the design and development of syllabus?

Is employability given weightage in the design and development of syllabus?