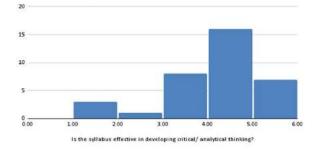

Histogram of Whether the syllabus enhances your knowledge and skills in the relevant domain?

Whether the syllabus enhances your knowledge and skills in the relevant domain?

Histogram of Is the syllabus effective in developing critical/ analytical thinking?