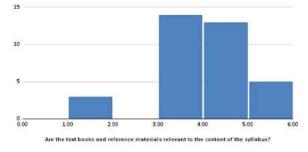

Histogram of Are the text books and reference materials relevant to the content of the syllabus?

Histogram of Does the syllabus orient towards higher education?

Histogram of Does the syllabus enable the students to apply their knowledge in real life situations?