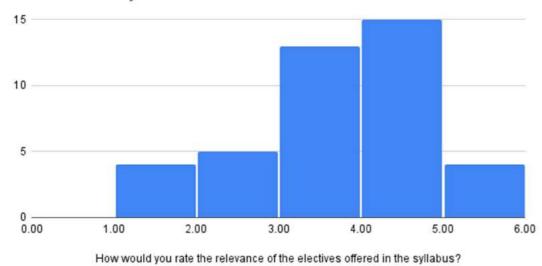

Programme?

Histogram of How would you rate the relevance of the electives offered in the syllabus?

Histogram of Does the syllabus meet the expectations of the industry?

Histogram of Is employability given weightage in the design and development of syllabus?