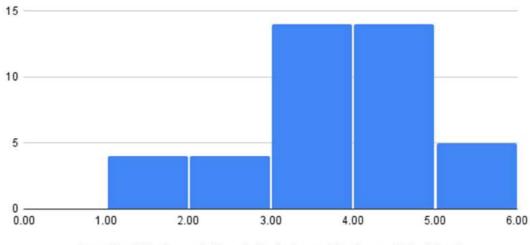

Histogram of Does the content of the syllabus satisfy the stated objectives and learning outcomes?

15

Histogram of Whether the syllabus enhances your knowledge and skills in the relevant domain?

Histogram of Does the syllabus cover advanced topics?