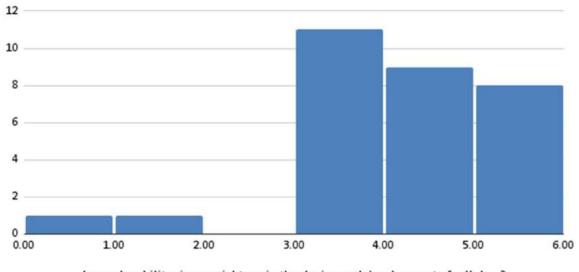

Histogram of Whether the syllabus enhances your knowledge and skills in the relevant domain?

Whether the syllabus enhances your knowledge and skills in the relevant domain?

Histogram of Is the syllabus effective in developing critical/ analytical thinking?