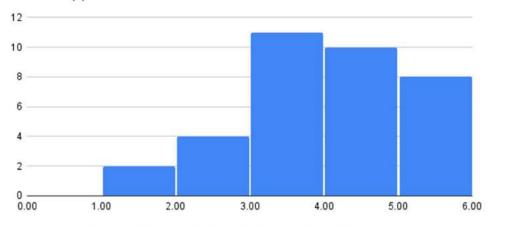

Histogram of Is the syllabus effective in developing critical/ analytical thinking?

Histogram of Are the text books and reference materials relevant to the content of the syllabus?

Histogram of Does the syllabus enable the students to apply their knowledge in real life situations?