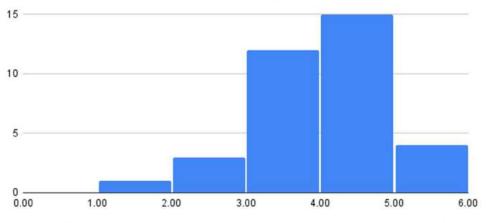

Histogram of Does the content of the syllabus satisfy the stated objectives and learning outcomes?

15

Histogram of Whether the syllabus enhances your knowledge and skills in the relevant domain?

Histogram of Does the syllabus cover advanced topics?