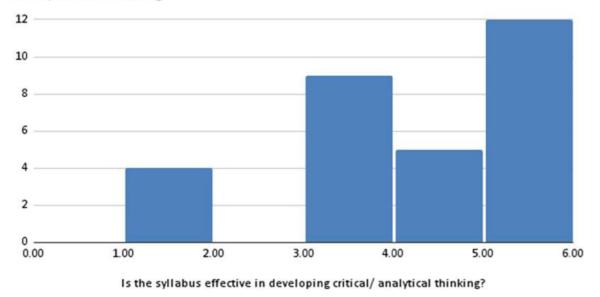

Histogram of Whether the syllabus enhances your knowledge and skills in the relevant domain?

Whether the syllabus enhances your knowledge and skills in the relevant domain?

Histogram of Is the syllabus effective in developing critical/ analytical thinking?