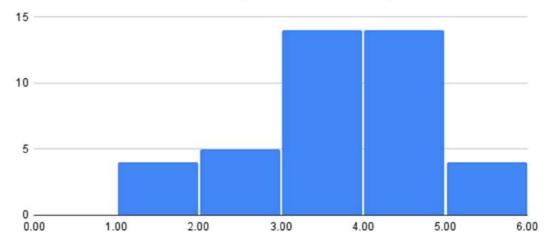

Histogram of Is the syllabus effective in developing critical/ analytical thinking?

Histogram of Are the text books and reference materials relevant to the content of the syllabus?

Histogram of Does the syllabus enable the students to apply their knowledge in real life situations?