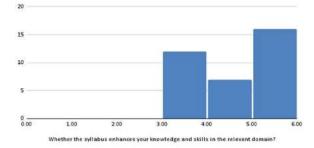

Histogram of Whether the syllabus enhances your knowledge and skills in the relevant domain?

Whether the syllabus enhances your knowledge and skills in the relevant domain?

Histogram of Is the syllabus effective in developing critical/ analytical thinking?