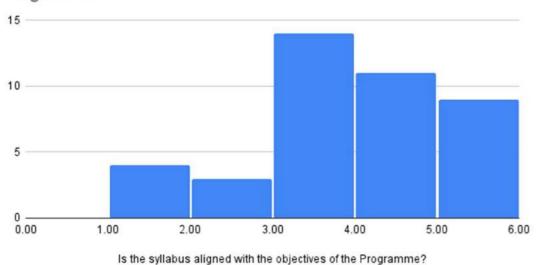

Histogram of Is the syllabus aligned with the objectives of the

Histogram of Does the syllabus cover advanced topics and

| s and Suggestions                      |
|----------------------------------------|
| s and Suggestions                      |
| very valuable exprience under my belt. |
| ot more out of it than a grade.        |
| - d - <b>20</b> 1:                     |
| nd offline.                            |
| d.                                     |
| practical experience.                  |
| ave completed in my degree             |
|                                        |
| tures.                                 |
|                                        |
|                                        |
| pleted in my degree                    |
|                                        |
|                                        |
|                                        |
|                                        |
| Il time employee of the institution    |
|                                        |
|                                        |
|                                        |
|                                        |
|                                        |
| d.                                     |
| a professional setup                   |
| fessionals and build my writing skills |
|                                        |
|                                        |
|                                        |
|                                        |
|                                        |
|                                        |
|                                        |
|                                        |
|                                        |
|                                        |
|                                        |
| a professional setup                   |
|                                        |
|                                        |
|                                        |
|                                        |
|                                        |

Programme?

Histogram of How would you rate the relevance of the electives offered in the syllabus?

Histogram of Does the syllabus meet the expectations of the industry?

Histogram of Is employability given weightage in the design and development of syllabus?