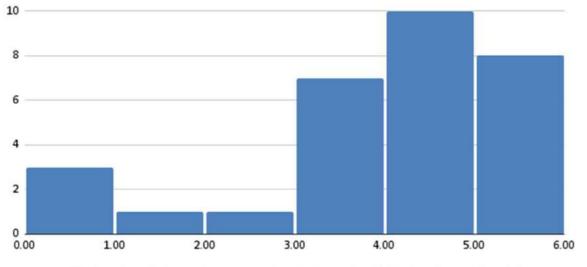

Histogram of Are the text books and reference materials relevant to the content of the syllabus?

Histogram of Does the syllabus orient towards higher education?

Histogram of Does the syllabus enable the students to apply their knowledge in real life situations?