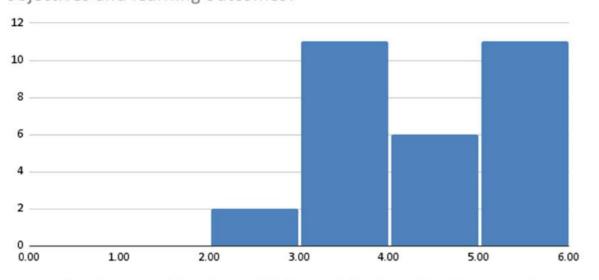

Histogram of Does the content of the syllabus satisfy the stated objectives and learning outcomes?

Does the content of the syllabus satisfy the stated objectives and learning outcomes?

Histogram of Does the syllabus cover advanced topics?