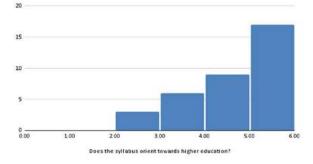

Histogram of Is the syllabus updated on regular basis depending on the current trends and advanced topics?

Is the syllabus updated on regular basis depending on the current trends and advanced topics?

Histogram of Does the syllabus orient the students towards higher education?

Does the syllabus orient the students towards higher education?

Histogram of Does the syllabus provide employability weightage?

Histogram of Does the syllabus meet the expectations of the industry?

Histogram of Does the syllabus enable the student to connect to real life application?